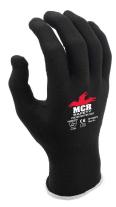

MCR Safety Europe declares that the new PPE described below is issued under the sole responsibility of Parmelee Ltd T/A MCR Safety Europe.

**Product**: GP1002PV

Type: Hand Protection

**Description :** 13G Black Polyester - Black PVC - Dotted Palm - Standard

Glove

Category: Cat II

**DoC Download :** www.mcrsafetyeurope.com

Is in conformity with Regulation 2016/425 on personal protective equipment as brought into UK law and amended and, where such is the case, the national standard transposing designated standard

- EN ISO 21420:2020
- EN388:2016+A1:2018

The approved body SATRA Technology Centre (Approved Body No. 0321) performed the UKCA type-examination and issued the UKCA type-examination certificate no certificate no. AB0321/17170-01/E00-00